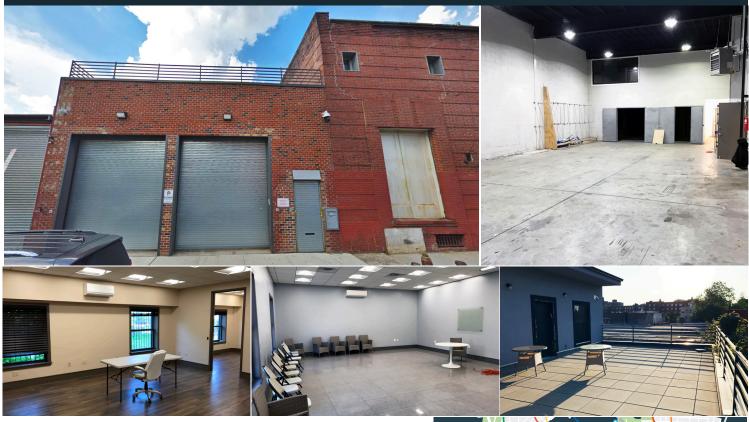

# **6,650 SF INDUSTRIAL BUILDING AVAILABLE FOR LEASE** 35 WEST 9TH STREET, BROOKLYN, NY

#### **FEATURES**

 BUILDING SIZE: 6,650 SF GROUND FL: 3,650 SF MEZZANINE: 1,500 SF SECOND FL: 1,500 SF

20FT CEILING HEIGHT (WAREHOUSE)

- 2 OVERHEAD DOORS
- HEAVY POWER
- GAS HEAT (BLOWER)
- MODERN OFFICES & ROOF DECK
- FULL HVAC