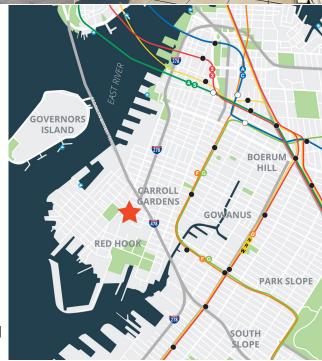

#### **ACCESS**

SHORT WALK TO **6** & **6** TRAINS STEPS FROM **B57 B61** BUSES CLOSE PROXIMITY TO GOWANUS EXPY, BQE, BROOKLYN BRIDGE, BATTERY TUNNEL, AND MANHATTAN BRIDGE